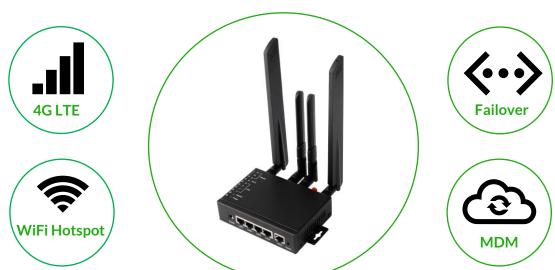

## Stay Connected

Connex RC620 is a high-speed router designed with a high level of security and fast responsive Internet experience via a 4G LTE network. The device has a host of features to empower your application and give you customizable software options to meet business needs. RC620 is powered by Qualcomm, built for IoT, and mobile broadband applications, offering reliable, secure wireless connectivity. It has a robust design, in a small form factor enclosure, making it ideal for deployment in various application.

#### **Key Features**

- 4G LTE speeds up to 150Mbps for downloads and 50 Mbps for uploads
- Four built-in 100MB LAN Ethernet ports
- 100MB WAN Ethernet port for failover and fallback feature
- Enterprise remote management service
- Dual high performance Ultra Wide band 4G LTE external antenna
- 2x2 2.4 GHz MIMO with 6dB High-Gain antenna, 300Mbps Peak speed
- WiFi Standards: 802.11a/b/g, 802.11n, Channel Utilization: 20/40 MHz
- Status LEDs for Cellular, LAN/WAN and WiFi
- Optional Built-In GPS location service